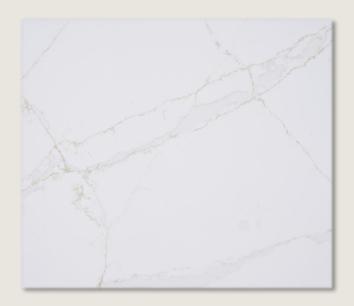

#### **CALACATTA BELLAGIO**

Embark on a visual journey, where streaking brown shoots intertwine with grey webbing, crafting a mesmerizing and truly one-of-a-kind aesthetic that transforms spaces into works of art.

#### **Made with Breton**

**Surface:** Polished

Width: 3CM

Measurement: 137x79

Size: Super Jumbo

CALACATTA BELLAGIO