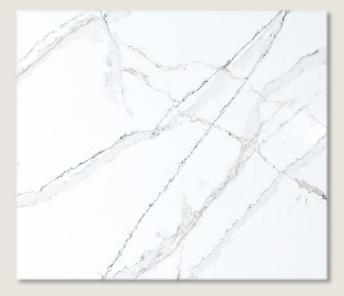

#### **CALACATTA ORO GOLD**

Like the golden rays of a sunkissed morning, this slab exudes warmth and radiance. Like a sweet indulgence for the senses, Calacatta Oro infuses spaces with a golden glow, creating an atmosphere of timeless elegance.

#### **Made with Breton**

**Surface:** Polished

Width: 3CM

**Measurement:** 137x79

Size: Super Jumbo

CALACATTA ORO GOLD