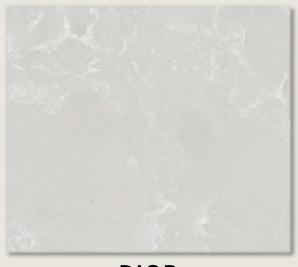

#### **DIOR**

Wherever your design daydreams take you, Dior White is sure to follow. With a light gray-white background and delicate, cottony white veins, this stunning quartz is perfect for all projects.

**Surface:** Polished

Width: 3CM

**Measurement:** 129x65

Size: Jumbo Type: Slab

DIOR

**CARRARA**COLLECTION