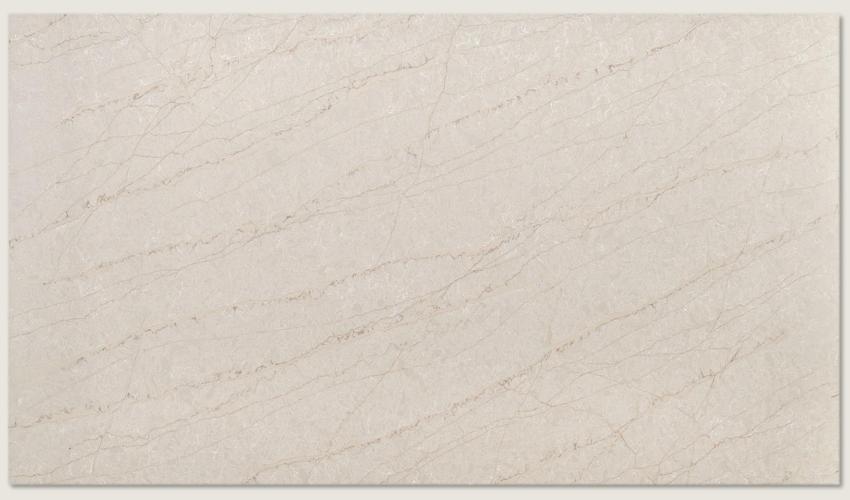

#### **CALACATTA TAJ**

Inviting a timeless elegance into your space with a beautiful beige backdrop adorned with gold veins. Its sleek and neutral shade effortlessly complements diverse decor styles, adding depth and realism.

#### **Made with Breton**

**Surface:** Polished

Width: 3CM

**Measurement:** 137x79

Size: Super Jumbo

**CALACATTA TAJ** 