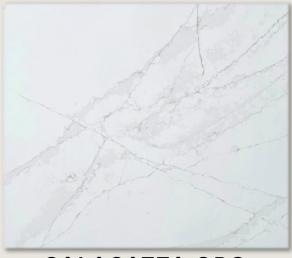

#### **CALACATTA ORO GOLD**

Like the golden rays of a sunkissed morning, this slab exudes warmth and radiance. Like a sweet indulgence for the senses, Calacatta Oro infuses spaces with a golden glow, creating an atmosphere of timeless elegance.

#### **Made with Breton**

**Surface:** Polished

Width: 3CM

**Measurement:** 137x79

Size: Super Jumbo

CALACATTA ORO GOLD