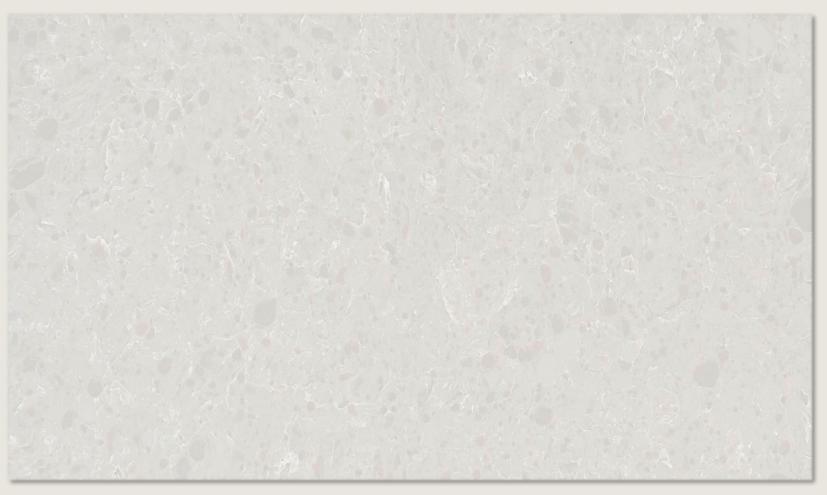

#### **SNOWFLAKE**

Featuring a sophisticated white color accompanied by small fragments, this elegant quartz complements both warm and cool installations by reflecting hues from the surrounding areas.

**Surface:** Polished

Width: 3CM

Measurement: 129x65

Size: Jumbo

**SNOWFLAKE** 