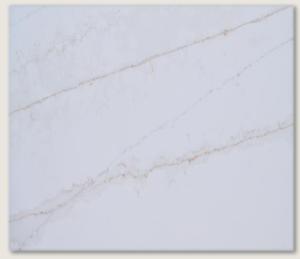

#### **CALACATTA ALCHEMY**

Calacatta Alchemy is a captivating quartz slab that blends deep, rich tones with subtle golden accents, creating a modern and mystical aesthetic.

#### **Made with Breton**

**Surface:** Polished

Width: 3CM

**Measurement:** 137×79

Size: Super Jumbo

CALACATTA ALCHEMY