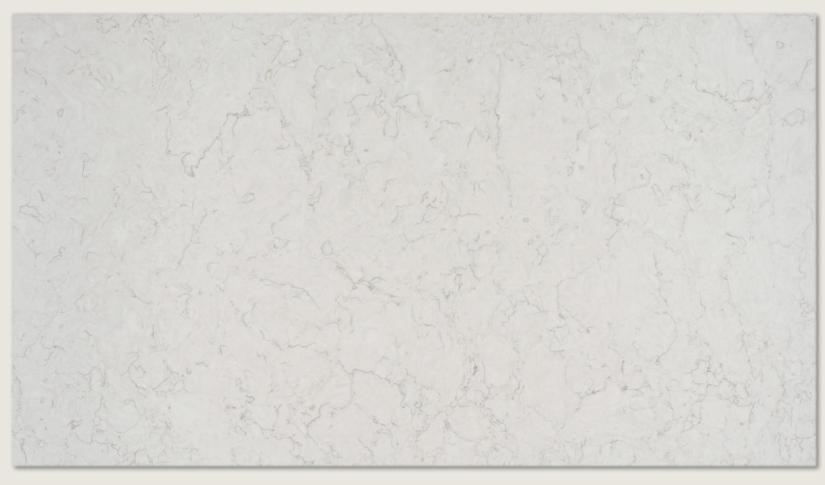

#### **CARRARA MARMI**

Carrara Marmi features a soft white background adorned with delicate, hazy clouds, creating a stunning look that complements a wide range of colors and design styles.

**Surface:** Polished

Width: 3CM

**Measurement:** 129x65

Size: Jumbo

**CARRARA MARMI** 