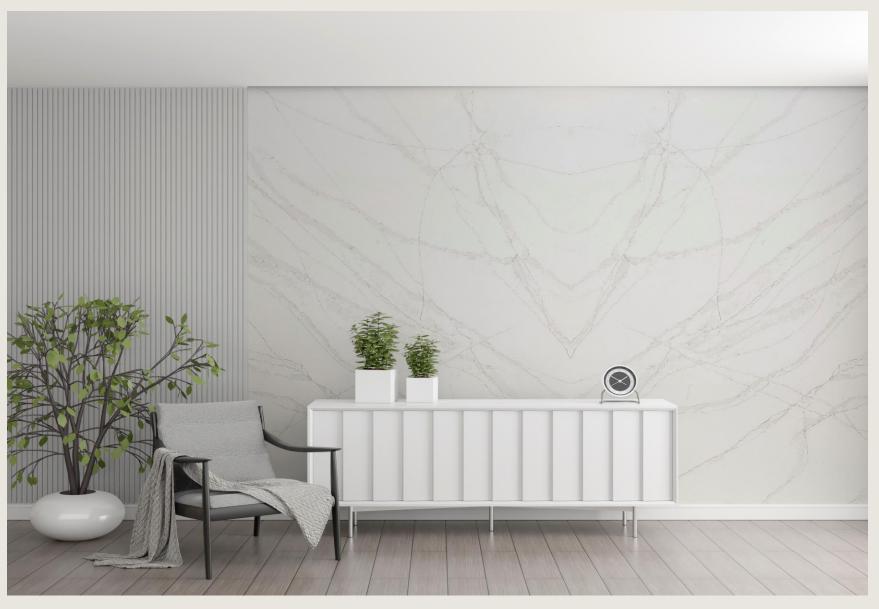

#### **CALACATTA ALCHEMY**

Calacatta Alchemy is a captivating quartz slab that blends deep, rich tones with subtle golden accents, creating a modern and mystical aesthetic.

#### **Made with Breton**

**Surface:** Polished

Width: 3CM

**Measurement:** 137×79

Size: Super Jumbo

CALACATTA ALCHEMY