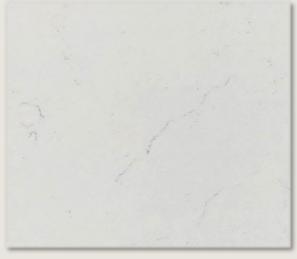

#### **CALACATTA TAJ**

Inviting a timeless elegance into your space with a beautiful beige backdrop adorned with gold veins. Its sleek and neutral shade effortlessly complements diverse decor styles, adding depth and realism.

#### **Made with Breton**

**Surface:** Polished

Width: 3CM

**Measurement:** 137x79

Size: Super Jumbo

**CALACATTA TAJ** 