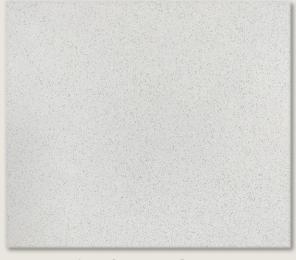

#### **SNOWFLAKE**

Featuring a sophisticated white color accompanied by small fragments, this elegant quartz complements both warm and cool installations by reflecting hues from the surrounding areas.

**Surface:** Polished

Width: 3CM

Measurement: 129x65

Size: Jumbo

**SNOWFLAKE** 