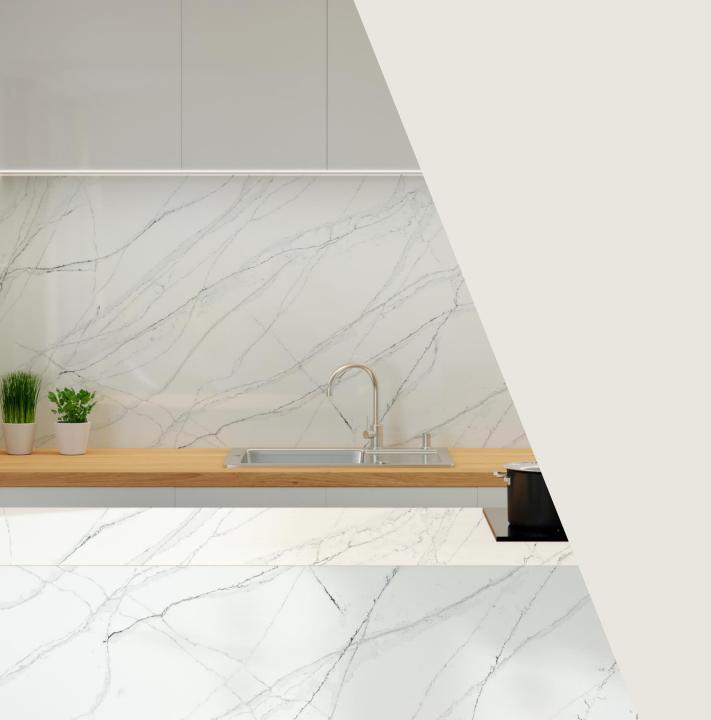

#### **DIOR**

Wherever your design daydreams take you, Dior White is sure to follow. With a light gray-white background and delicate, cottony white veins, this stunning quartz is perfect for all projects.

**Surface:** Polished

Width: 3CM

**Measurement:** 129x65

Size: Jumbo Type: Slab

DIOR

**CARRARA**COLLECTION