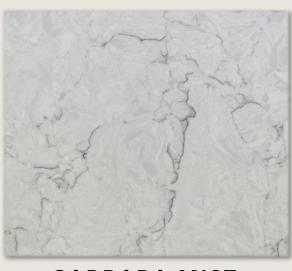

#### **CARRARA MIST**

Carrara Mist Quartz
showcases a soft white
background enriched with
subtle warm gray hues,
creating a trendy and modern
aesthetic. Its smooth, velvety
texture adds a touch of
elegance, making it a
pleasantly neutral addition
that enhances the visual
appeal of any space.

**Surface:** Polished

Width: 3CM

**Measurement:** 129x65

Size: Jumbo Type: Slab

**CARRARA MIST** 