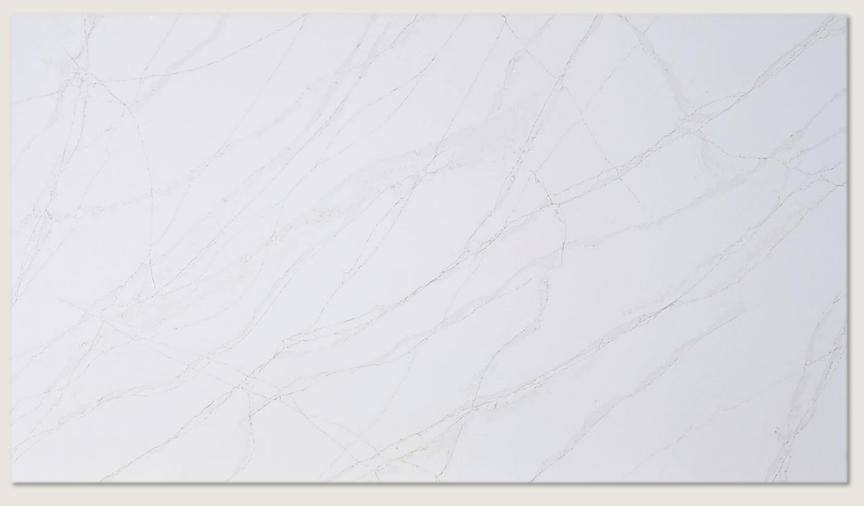

#### **CALACATTA TAJ**

Inviting a timeless elegance into your space with a beautiful beige backdrop adorned with gold veins. Its sleek and neutral shade effortlessly complements diverse decor styles, adding depth and realism.

#### **Made with Breton**

**Surface:** Polished

Width: 3CM

**Measurement:** 137x79

Size: Super Jumbo

**CALACATTA TAJ** 