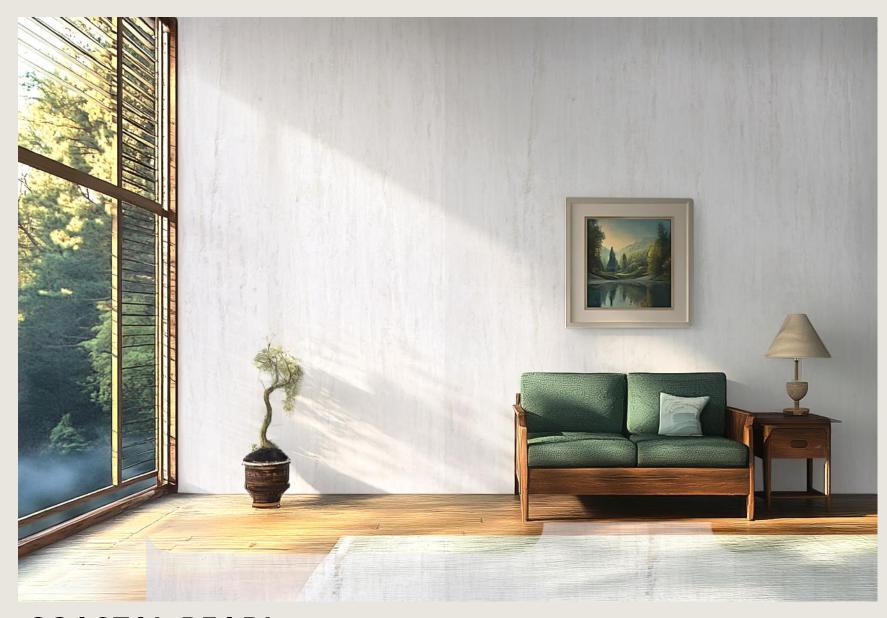

#### **COASTAL PEARL**

Coastal Pearl features a leathered finish for a soft, tactile texture. This non-reflective surface enhances its unique patterns, offering an earthy, sophisticated look perfect for a serene, coastalinspired ambiance.

#### **Made with Breton**

**Surface:** Leathered

Width: 3CM

**Measurement:** 137x79

Size: Super Jumbo

**COASTAL PEARL** 