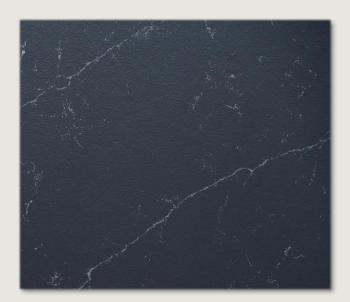

#### **ALABASTER NOIR**

A pattern adorned in elegant decorum, crisscrossed by a whispering texture of bold veining—creating a surface that is not just visually rich but profoundly deep, dense, and tantalizingly tactile.

#### **Made with Breton**

**Surface:** Velvet

Width: 3CM

Measurement: 137x79

Size: Super Jumbo

**ALABASTER NOIR** 