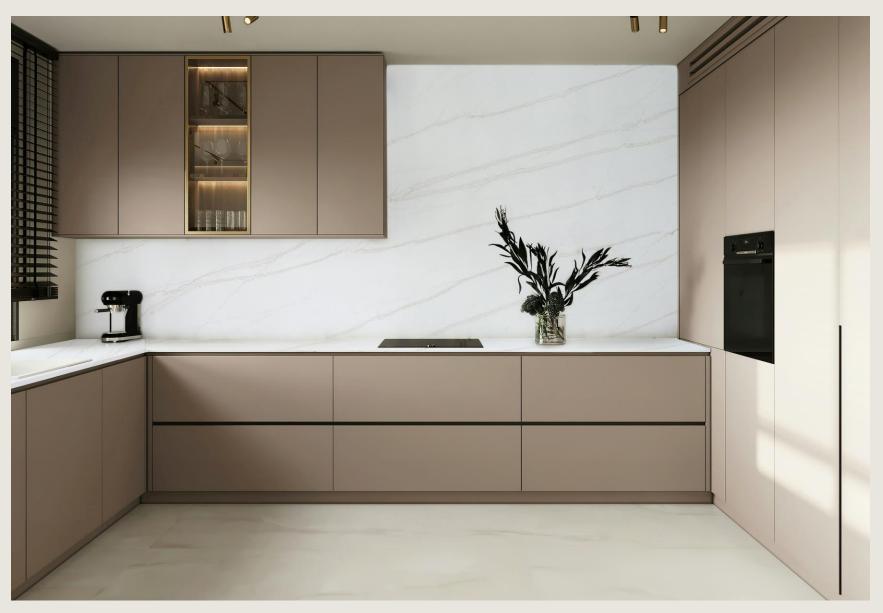

#### **CALACATTA TAJ**

Inviting a timeless elegance into your space with a beautiful beige backdrop adorned with gold veins. Its sleek and neutral shade effortlessly complements diverse decor styles, adding depth and realism.

#### **Made with Breton**

**Surface:** Polished

Width: 3CM

**Measurement:** 137x79

Size: Super Jumbo

**CALACATTA TAJ** 