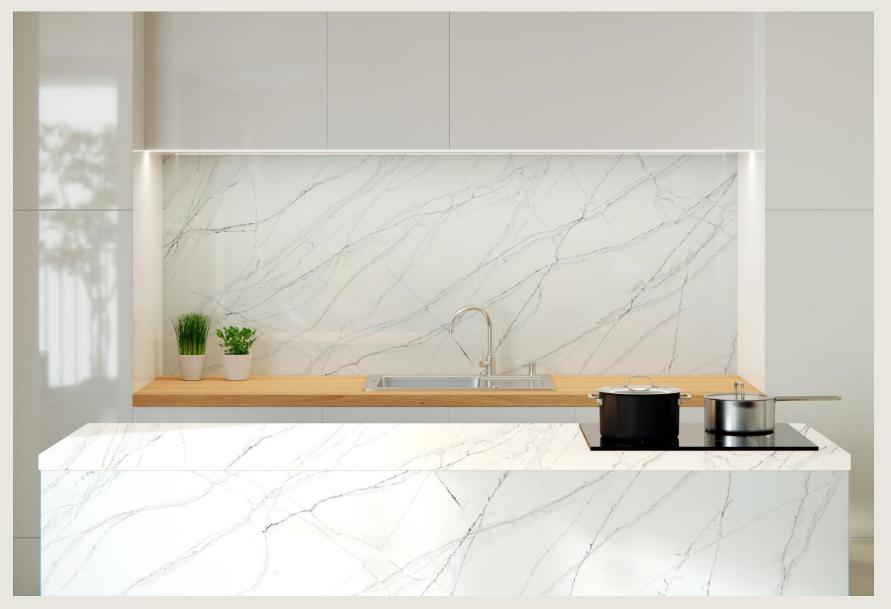

#### **DIOR**

Wherever your design daydreams take you, Dior White is sure to follow. With a light gray-white background and delicate, cottony white veins, this stunning quartz is perfect for all projects.

**Surface:** Polished

Width: 3CM

**Measurement:** 129x65

Size: Jumbo Type: Slab

DIOR

**CARRARA**COLLECTION