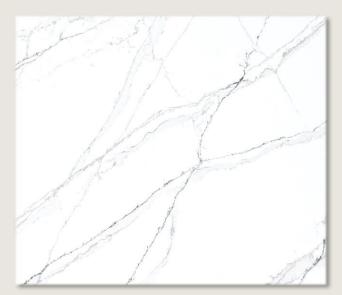

#### **CALACATTA BELLAGIO**

Embark on a visual journey, where streaking brown shoots intertwine with grey webbing, crafting a mesmerizing and truly one-of-a-kind aesthetic that transforms spaces into works of art.

#### **Made with Breton**

**Surface:** Polished

Width: 3CM

Measurement: 137x79

Size: Super Jumbo

CALACATTA BELLAGIO