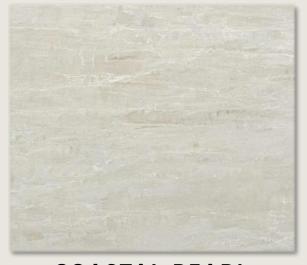

#### **COASTAL PEARL**

Coastal Pearl features a leathered finish for a soft, tactile texture. This non-reflective surface enhances its unique patterns, offering an earthy, sophisticated look perfect for a serene, coastalinspired ambiance.

#### **Made with Breton**

**Surface:** Leathered

Width: 3CM

**Measurement:** 137x79

Size: Super Jumbo

**COASTAL PEARL** 