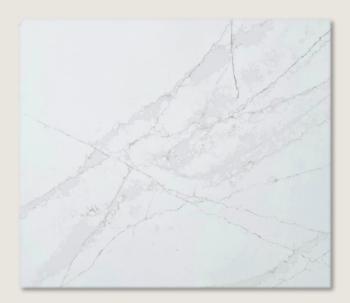

#### **CLOUDY ASCENT**

Cloudy Ascent quartz features a soft, cloud-like texture on a pure white background, offering a clean and modern look. Its smooth, polished surface makes it an elegant choice for any interior space.

#### **Made with Breton**

**Surface:** Polished

Width: 3CM

**Measurement:** 137x79

Size: Super Jumbo

**CLOUDY ASCENT** 