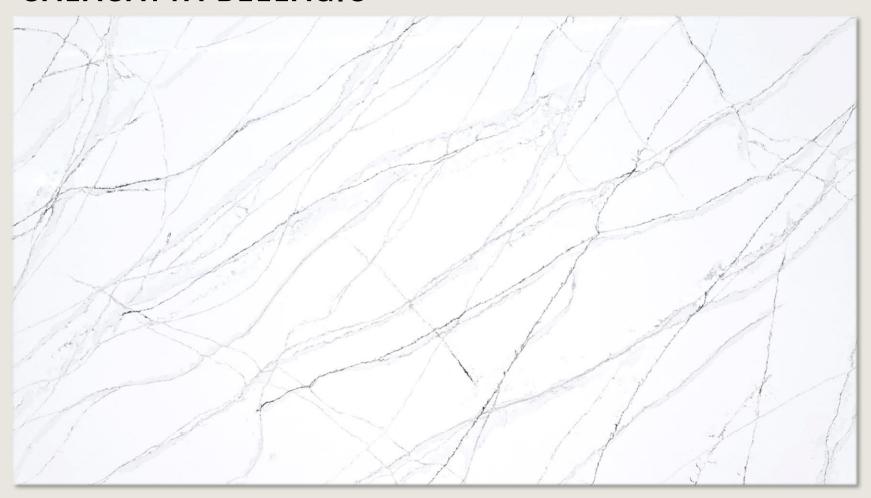

#### **DIOR**

Wherever your design daydreams take you, Dior White is sure to follow. With a light gray-white background and delicate, cottony white veins, this stunning quartz is perfect for all projects.

**Surface:** Polished

Width: 3CM

**Measurement:** 129x65

Size: Jumbo Type: Slab

DIOR

**CARRARA**COLLECTION