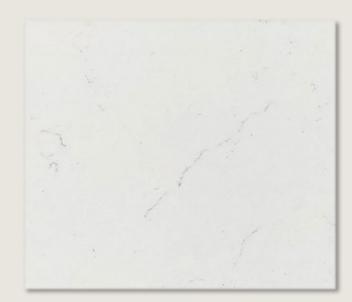

#### **CARRARA MARMI**

Carrara Marmi features a soft white background adorned with delicate, hazy clouds, creating a stunning look that complements a wide range of colors and design styles.

**Surface:** Polished

Width: 3CM

**Measurement:** 129x65

Size: Jumbo

**CARRARA MARMI** 