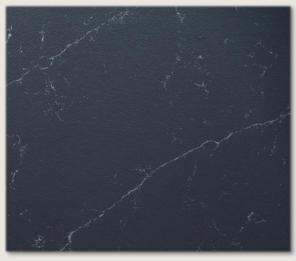

#### **ALABASTER NOIR**

A pattern adorned in elegant decorum, crisscrossed by a whispering texture of bold veining—creating a surface that is not just visually rich but profoundly deep, dense, and tantalizingly tactile.

#### **Made with Breton**

**Surface:** Velvet

Width: 3CM

Measurement: 137x79

Size: Super Jumbo

**ALABASTER NOIR** 