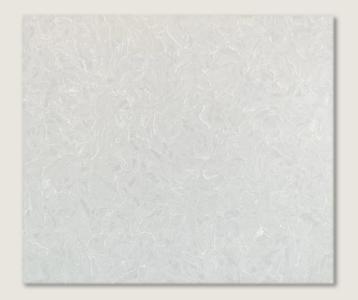

#### **SNOWFLAKE**

Featuring a sophisticated white color accompanied by small fragments, this elegant quartz complements both warm and cool installations by reflecting hues from the surrounding areas.

**Surface:** Polished

Width: 3CM

Measurement: 129x65

Size: Jumbo

**SNOWFLAKE** 