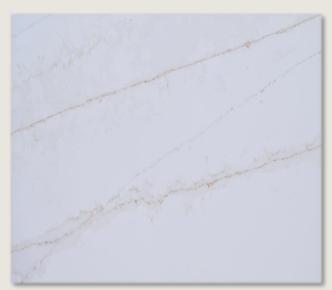

#### **CALACATTA TAJ**

Inviting a timeless elegance into your space with a beautiful beige backdrop adorned with gold veins. Its sleek and neutral shade effortlessly complements diverse decor styles, adding depth and realism.

#### **Made with Breton**

**Surface:** Polished

Width: 3CM

**Measurement:** 137x79

Size: Super Jumbo

**CALACATTA TAJ** 