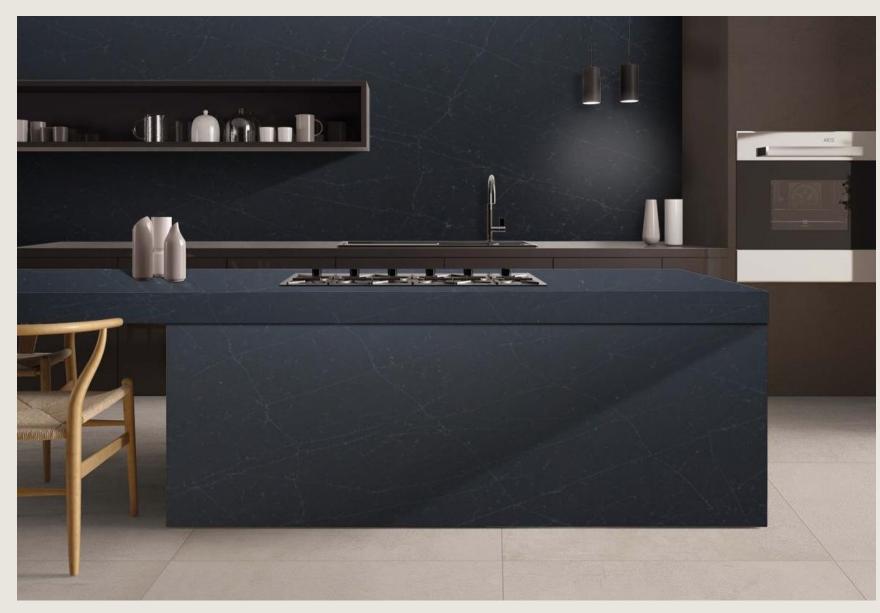

#### **ALABASTER NOIR**

A pattern adorned in elegant decorum, crisscrossed by a whispering texture of bold veining—creating a surface that is not just visually rich but profoundly deep, dense, and tantalizingly tactile.

#### **Made with Breton**

**Surface:** Velvet

Width: 3CM

Measurement: 137x79

Size: Super Jumbo

**ALABASTER NOIR** 