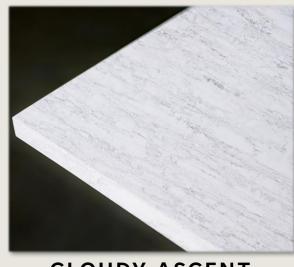

#### **CLOUDY ASCENT**

Cloudy Ascent quartz features a soft, cloud-like texture on a pure white background, offering a clean and modern look. Its smooth, polished surface makes it an elegant choice for any interior space.

#### **Made with Breton**

**Surface:** Polished

Width: 3CM

**Measurement:** 137x79

Size: Super Jumbo

**CLOUDY ASCENT** 