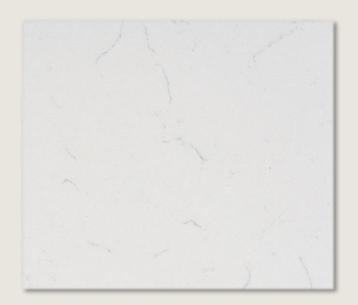

#### **URBANE**

Discover sophistication in simplicity with "Urbane," a gray quartz slab that beautifully captures the timeless allure of concrete. This sleek and modern countertop effortlessly enhances your space, offering an urban aesthetic appeal.

**Surface:** Polished

Width: 3CM

Measurement: 129x65

Size: Jumbo Type: Slab

**URBANE** 

**BASIC** COLLECTION