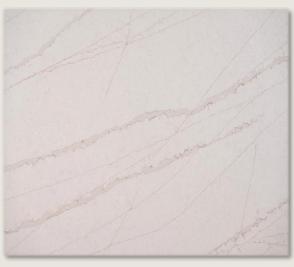

#### **CALACATTA ALCHEMY**

Calacatta Alchemy is a captivating quartz slab that blends deep, rich tones with subtle golden accents, creating a modern and mystical aesthetic.

#### **Made with Breton**

**Surface:** Polished

Width: 3CM

**Measurement:** 137×79

Size: Super Jumbo

CALACATTA ALCHEMY