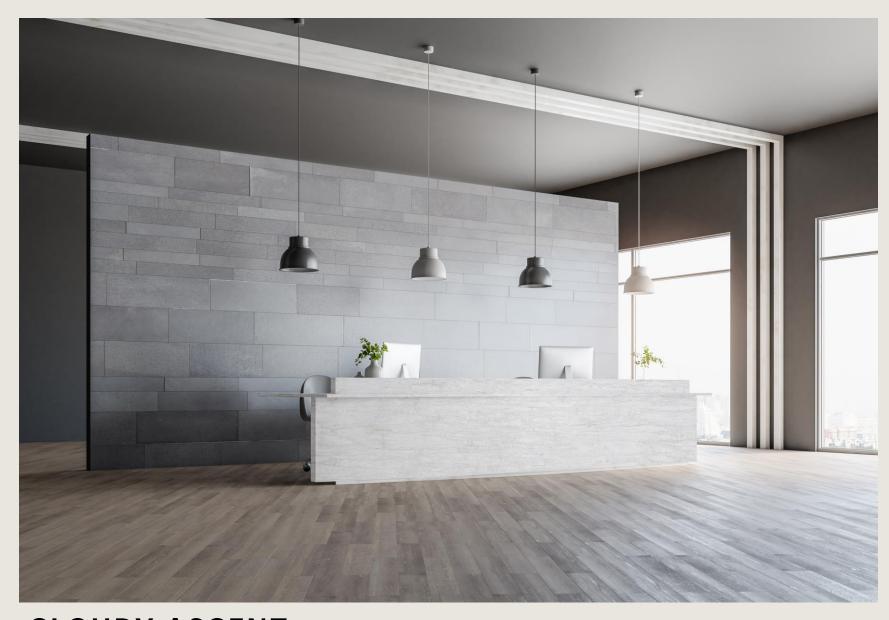

#### **CLOUDY ASCENT**

Cloudy Ascent quartz features a soft, cloud-like texture on a pure white background, offering a clean and modern look. Its smooth, polished surface makes it an elegant choice for any interior space.

#### **Made with Breton**

**Surface:** Polished

Width: 3CM

**Measurement:** 137x79

Size: Super Jumbo

**CLOUDY ASCENT** 