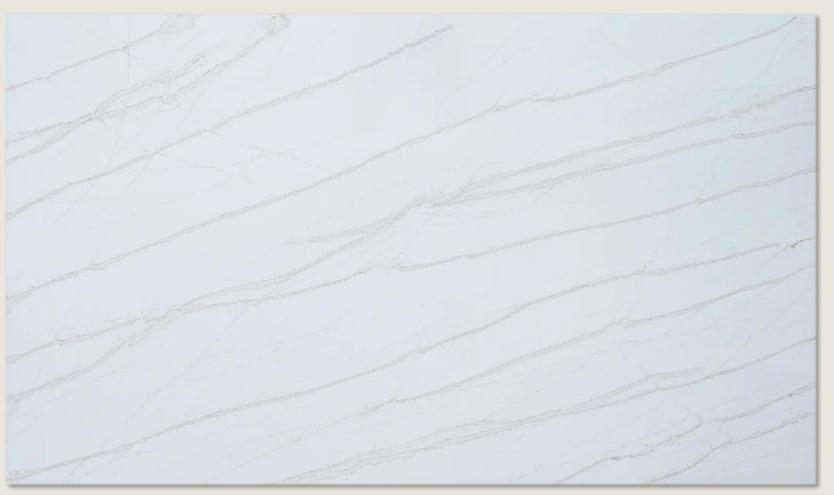

#### **CALACATTA TAJ**

Inviting a timeless elegance into your space with a beautiful beige backdrop adorned with gold veins. Its sleek and neutral shade effortlessly complements diverse decor styles, adding depth and realism.

#### **Made with Breton**

**Surface:** Polished

Width: 3CM

**Measurement:** 137x79

Size: Super Jumbo

**CALACATTA TAJ** 