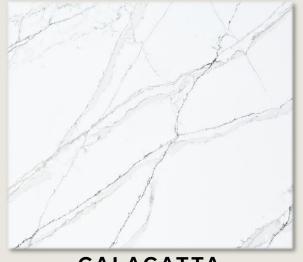

#### **CALACATTA BELLAGIO**

Embark on a visual journey, where streaking brown shoots intertwine with grey webbing, crafting a mesmerizing and truly one-of-a-kind aesthetic that transforms spaces into works of art.

#### **Made with Breton**

**Surface:** Polished

Width: 3CM

Measurement: 137x79

Size: Super Jumbo

CALACATTA BELLAGIO