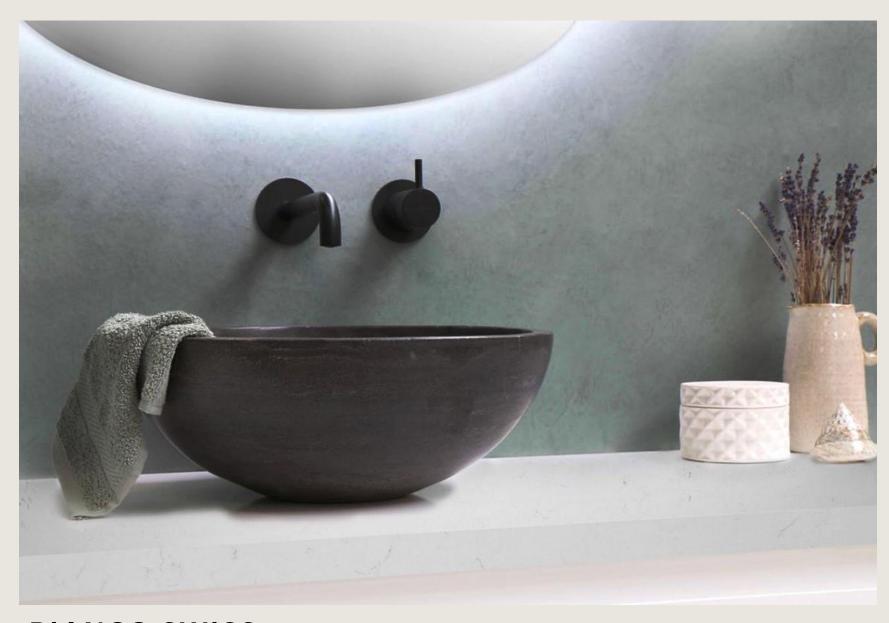

#### **BIANCO SWISS**

Bianco Swiss features a gentle white backdrop highlighted by refined ebony veining, offering a sophisticated and elegant aesthetic. The harmonious contrast of light and dark tones ensures a timeless charm, making it a versatile option for various design projects.

**Surface:** Polished

uce. Polisile

Width: 3CM

**Measurement:** 129x65

Size: Jumbo Type: Slab

**BIANCO SWISS** 