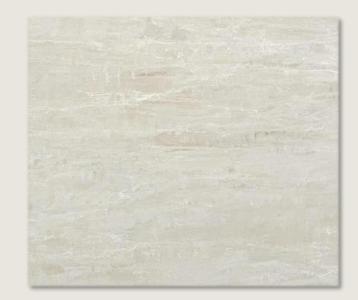

#### **CALACATTA BELLAGIO**

Embark on a visual journey, where streaking brown shoots intertwine with grey webbing, crafting a mesmerizing and truly one-of-a-kind aesthetic that transforms spaces into works of art.

#### **Made with Breton**

**Surface:** Polished

Width: 3CM

Measurement: 137x79

Size: Super Jumbo

CALACATTA BELLAGIO