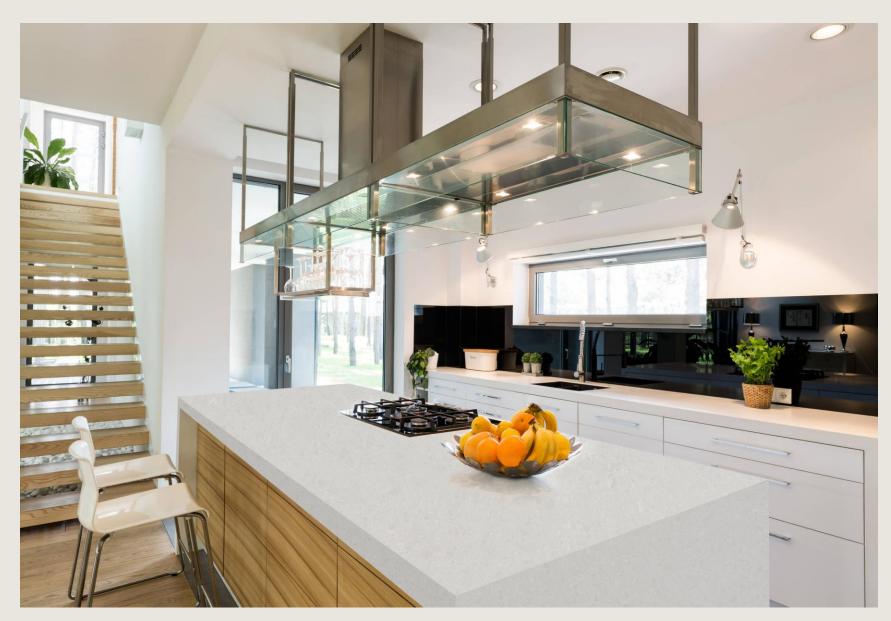

#### **SNOWFLAKE**

Featuring a sophisticated white color accompanied by small fragments, this elegant quartz complements both warm and cool installations by reflecting hues from the surrounding areas.

**Surface:** Polished

Width: 3CM

Measurement: 129x65

Size: Jumbo

**SNOWFLAKE** 