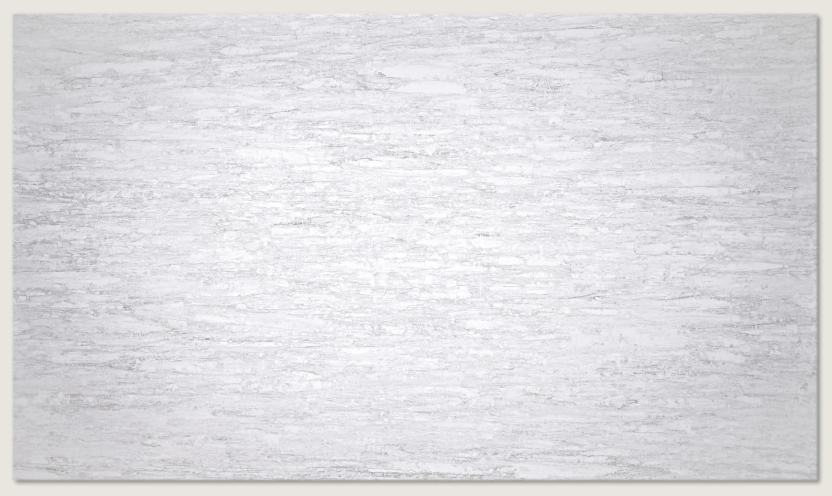

#### **SNOWFLAKE**

Featuring a sophisticated white color accompanied by small fragments, this elegant quartz complements both warm and cool installations by reflecting hues from the surrounding areas.

**Surface:** Polished

Width: 3CM

Measurement: 129x65

Size: Jumbo

**SNOWFLAKE** 