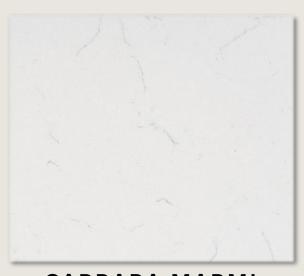

#### **CARRARA MARMI**

Carrara Marmi features a soft white background adorned with delicate, hazy clouds, creating a stunning look that complements a wide range of colors and design styles.

**Surface:** Polished

Width: 3CM

**Measurement:** 129x65

Size: Jumbo

**CARRARA MARMI** 