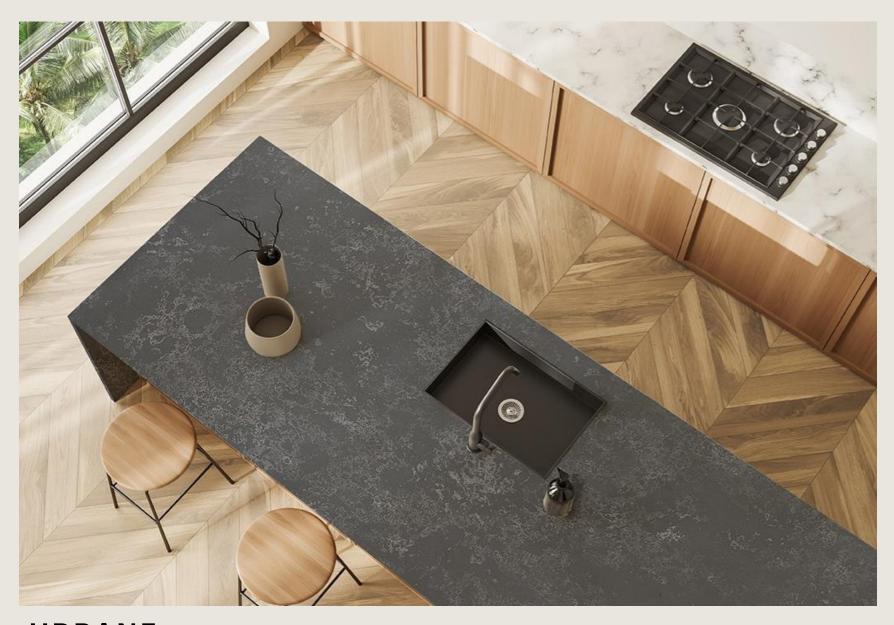

#### **URBANE**

Discover sophistication in simplicity with "Urbane," a gray quartz slab that beautifully captures the timeless allure of concrete. This sleek and modern countertop effortlessly enhances your space, offering an urban aesthetic appeal.

**Surface:** Polished

Width: 3CM

Measurement: 129x65

Size: Jumbo Type: Slab

**URBANE** 

**BASIC** COLLECTION