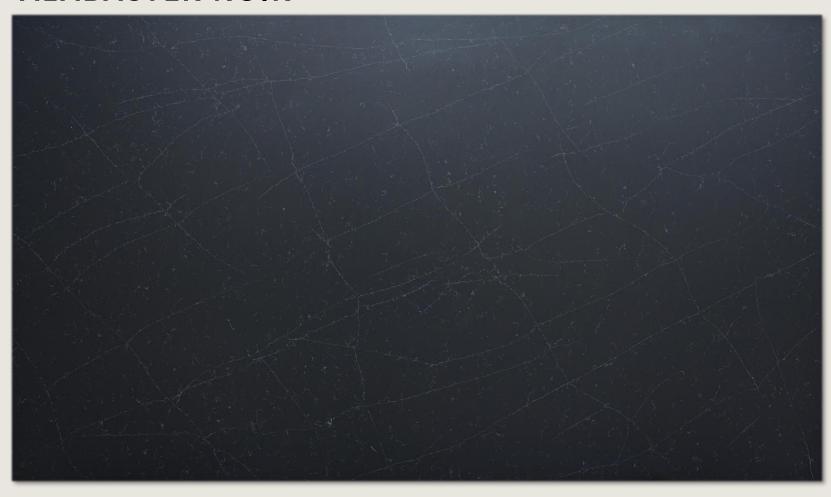

#### **ALABASTER NOIR**

A pattern adorned in elegant decorum, crisscrossed by a whispering texture of bold veining—creating a surface that is not just visually rich but profoundly deep, dense, and tantalizingly tactile.

#### **Made with Breton**

**Surface:** Velvet

Width: 3CM

Measurement: 137x79

Size: Super Jumbo

**ALABASTER NOIR** 