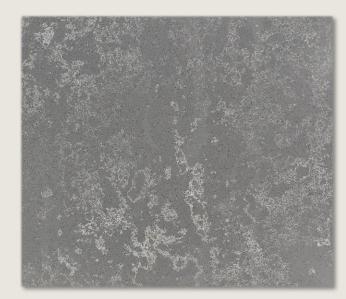

#### **URBANE**

Discover sophistication in simplicity with "Urbane," a gray quartz slab that beautifully captures the timeless allure of concrete. This sleek and modern countertop effortlessly enhances your space, offering an urban aesthetic appeal.

**Surface:** Polished

Width: 3CM

Measurement: 129x65

Size: Jumbo Type: Slab

**URBANE** 

**BASIC** COLLECTION