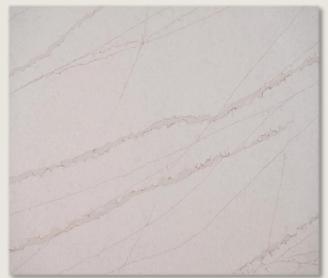

#### **CALACATTA TAJ**

Inviting a timeless elegance into your space with a beautiful beige backdrop adorned with gold veins. Its sleek and neutral shade effortlessly complements diverse decor styles, adding depth and realism.

#### **Made with Breton**

**Surface:** Polished

Width: 3CM

**Measurement:** 137x79

Size: Super Jumbo

**CALACATTA TAJ** 