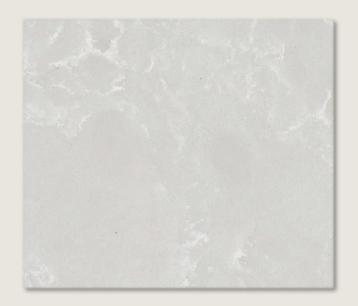

#### **CARRARA MIST**

Carrara Mist Quartz
showcases a soft white
background enriched with
subtle warm gray hues,
creating a trendy and modern
aesthetic. Its smooth, velvety
texture adds a touch of
elegance, making it a
pleasantly neutral addition
that enhances the visual
appeal of any space.

**Surface:** Polished

Width: 3CM

**Measurement:** 129x65

Size: Jumbo Type: Slab

**CARRARA MIST** 