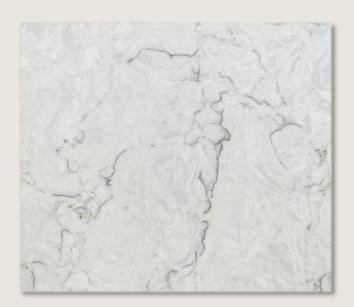

#### **BIANCO SWISS**

Bianco Swiss features a gentle white backdrop highlighted by refined ebony veining, offering a sophisticated and elegant aesthetic. The harmonious contrast of light and dark tones ensures a timeless charm, making it a versatile option for various design projects.

**Surface:** Polished

uce. Polisile

Width: 3CM

**Measurement:** 129x65

Size: Jumbo Type: Slab

**BIANCO SWISS** 