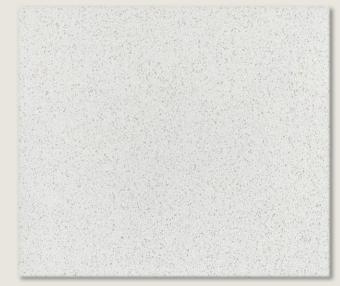

#### **SNOWFLAKE**

Featuring a sophisticated white color accompanied by small fragments, this elegant quartz complements both warm and cool installations by reflecting hues from the surrounding areas.

**Surface:** Polished

Width: 3CM

Measurement: 129x65

Size: Jumbo

**SNOWFLAKE** 