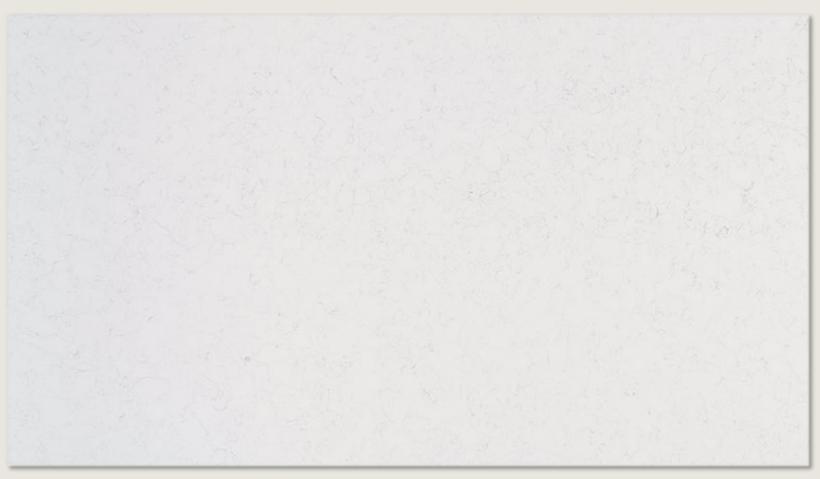

#### **SNOWFLAKE**

Featuring a sophisticated white color accompanied by small fragments, this elegant quartz complements both warm and cool installations by reflecting hues from the surrounding areas.

**Surface:** Polished

Width: 3CM

Measurement: 129x65

Size: Jumbo

**SNOWFLAKE** 