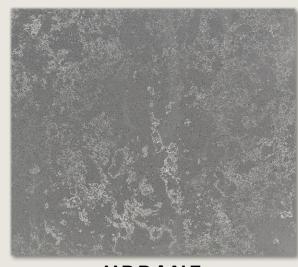

#### **URBANE**

Discover sophistication in simplicity with "Urbane," a gray quartz slab that beautifully captures the timeless allure of concrete. This sleek and modern countertop effortlessly enhances your space, offering an urban aesthetic appeal.

**Surface:** Polished

Width: 3CM

Measurement: 129x65

Size: Jumbo Type: Slab

**URBANE** 

**BASIC** COLLECTION