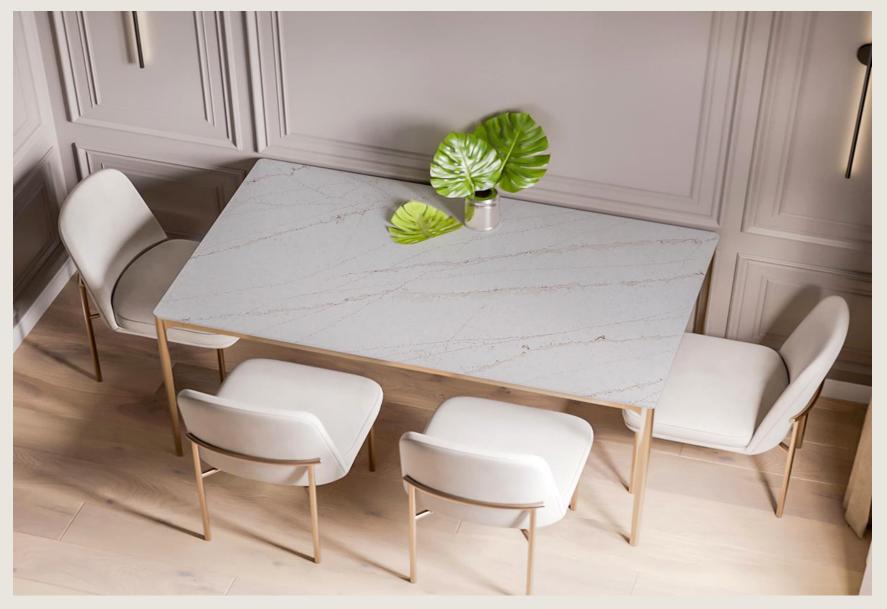

#### **DIOR**

Wherever your design daydreams take you, Dior White is sure to follow. With a light gray-white background and delicate, cottony white veins, this stunning quartz is perfect for all projects.

**Surface:** Polished

Width: 3CM

**Measurement:** 129x65

Size: Jumbo Type: Slab

DIOR

**CARRARA**COLLECTION